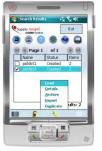

## rAgent™ Mobile

rAgent™ Mobile is an application for RFID and barcode-enabled mobile devices that improves your item and inventory management processes by increasing the quality of your data and saving you valuable time. Since its introduction in 2010, rAgent™ Mobile has been available either as a stand-alone edition used to perform tasks on a single device, or as an enterprise edition supporting a fully encrypted synchronization process between all of your devices and an enterprise class database.

### rAgent ™ Mobile Brings True Mobility to the Enterprise Application

rAgent ™ Mobile seamlessly integrates with rPlatform™ and rInsight™ by leveraging best-in-class embedded database and synchronization technologies. rAgent ™ Mobile takes full advantage of enhanced hardware capabilities and storage capacities of mobile devices, making enterprise database portability a reality. Now you can collect and process large amounts of data away from your network, and synchronize that data when connections to your enterprise database become available.