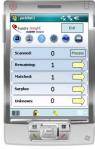

## rAgent™ Mobile

rAgent™ Mobile is an application for RFID and barcode-enabled mobile devices that improves your item and inventory management processes by increasing the quality of your data and saving you valuable time. Since its introduction in 2010, rAgent™ Mobile has been available either as a stand-alone edition used to perform tasks on a single device, or as an enterprise edition supporting a fully encrypted synchronization process between all of your devices and an enterprise class database.

### rAgent ™ Mobile Brings True Mobility to the Enterprise Application

rAgent ™ Mobile seamlessly integrates with rPlatform™ and rInsight™ by leveraging best-in-class embedded database and synchronization technologies. rAgent ™ Mobile takes full advantage of enhanced hardware capabilities and storage capacities of mobile devices, making enterprise database portability a reality. Now you can collect and process large amounts of data away from your network, and synchronize that data when connections to your enterprise database become available.