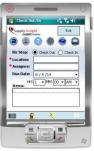

rAgent ™ Mobile moves beyond web-based mobile applications that require continuous network connections, eliminates workflow disruptions from loss of connection in warehousing and supply chain operations, and supports mobile label printing.