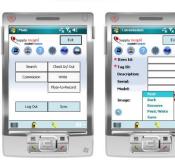

## rAgent™ Mobile

rAgent™ Mobile is an application for RFID and barcode-enabled mobile devices that improves your item and inventory management processes by increasing the quality of your data and saving you valuable time. Since its introduction in 2010, rAgent™ Mobile has been available either as a stand-alone edition used to perform tasks on a single device, or as an enterprise edition supporting a fully encrypted synchronization process between all of your devices and an enterprise class database.

### rAgent ™ Mobile Brings True Mobility to the Enterprise Application

rAgent ™ Mobile seamlessly integrates with rPlatform™ and rInsight™ by leveraging best-in-class embedded database and synchronization technologies. rAgent ™ Mobile takes full advantage of enhanced hardware capabilities and storage capacities of mobile devices, making enterprise database portability a reality. Now you can collect and process large amounts of data away from your network, and synchronize that data when connections to your enterprise database become available.

rAgent ™ Mobile moves beyond web-based mobile applications that require continuous network connections, eliminates workflow disruptions from loss of connection in warehousing and supply chain operations, and supports mobile label printing.