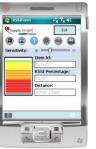

## rAgent™ Mobile

rAgent™ Mobile is an application for RFID and barcode-enabled mobile devices that improves your item and inventory management processes by increasing the quality of your data and saving you valuable time. Since its introduction in 2010, rAgent™ Mobile has been available either as a stand-alone edition used to perform tasks on a single device, or as an enterprise edition supporting a fully encrypted synchronization process between all of your devices and an enterprise class database.

### rAgent ™ Mobile Brings True Mobility to the Enterprise Application

rAgent ™ Mobile seamlessly integrates with rPlatform™ and rInsight™ by leveraging best-in-class embedded database and synchronization technologies. rAgent ™ Mobile takes full advantage of enhanced hardware capabilities and storage capacities of mobile devices, making enterprise database portability a reality. Now you can collect and process large amounts of data away from your network, and synchronize that data when connections to your enterprise database become available.